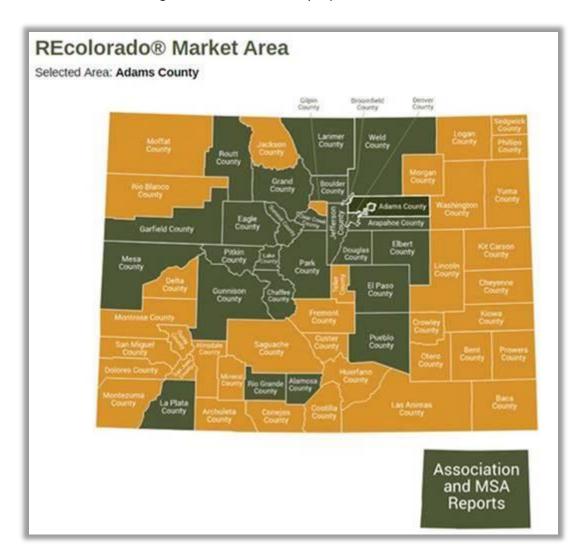

#### **FastStats**

FastStats Local Market Updates (LMU) has new maps features and reports, and now includes all Colorado counties, Association and MSA reports, and additional cities.

- We have added 47 additional counties to the LMU reports. The map now displays all counties in Colorado.
- There are seven new Association-specific and MSA reports that have been added.
- We have added 25 additional cities to the LMU reports.

## Map of all Counties in Colorado

The counties that are colored green have additional city reports available when click on them.

# Map of Association and MSA Reports

Each of the MSA reports incorporate data that covers multiple counties.