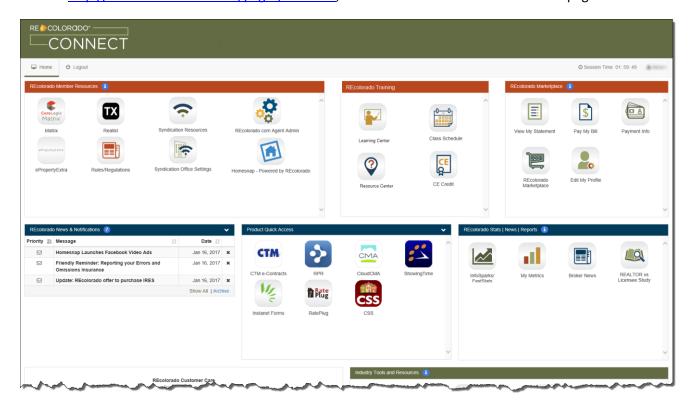

#### **CONNECT Dashboard**

- To make it easier for you to access REcolorado Training resources, a new REcolorado Training
  panel has been added to the CONNECT Dashboard. From here, you can access our new Learning
  Center page, the Training Class Schedule, our updated Resource Center page, and their CE
  Credits.
- Additionally, the "Monthly Stats" button has been removed as all stats are now accessed via InfoStats/Faststats. You can still access the old Statistics page, http://www.recolorado.com/pages/statistics, from the link on the Resource Center page.