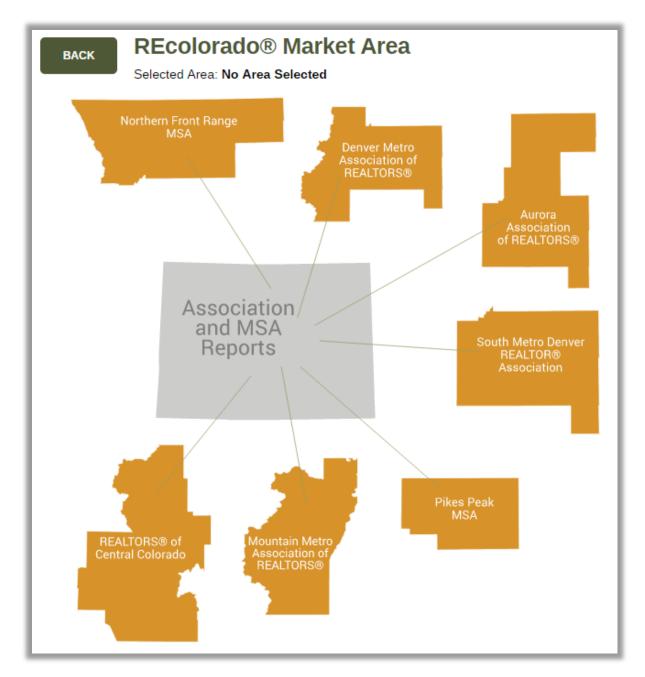

# Map of Association and MSA Reports

Each of the MSA reports incorporate data that covers multiple counties.